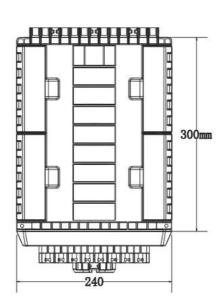

## **SPECIFICATION**

| Material        | Size        | Max Capacity            | Cable Entrance        | Weight     | Color |
|-----------------|-------------|-------------------------|-----------------------|------------|-------|
| Strengthen      | L*W*H (mm)  | Splice 288 Fibers       | 1 x Oval, 6x circular | 4.5-5.5 kg | Black |
| Polymer Plastic | 300*240*128 | (12trays,24 fiber/tray) |                       |            |       |