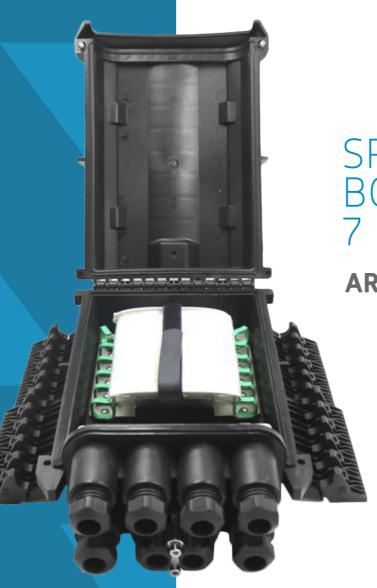

SPLICE CLOSURE BOX TYPE 7 PORTS 288 FO

AR-SC7P-288F-M

## **FEATURES**

- 1 Water-proof design with IP-68 Protection level.
- 2 Integrated with flap-up splice trays.
- 3 Impact test: IK10,Pull Force:100N,Full rugged design.
- 4 All stainless metal plate, anti-rust bolts and nuts.
- 5 Fiber bend radius control more than 40mm.
- **6** Suitable for the fusion splice or mechanical splice.

## **SPECIFICATION**

| Material        | Size        | Max Capacity            | Cable Entrance        | Weight     | Color |
|-----------------|-------------|-------------------------|-----------------------|------------|-------|
| Strengthen      | L*W*H (mm)  | Splice 288 Fibers       | 1 x Oval, 6x circular | 4.5-5.5 kg | Black |
| Polymer Plastic | 300*240*128 | (12trays,24 fiber/tray) |                       |            |       |