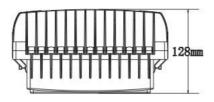

## **SPECIFICATION**

| Material        | Size        | Max Capacity            | Cable Entrance        | Weight     | Color |
|-----------------|-------------|-------------------------|-----------------------|------------|-------|
| Strengthen      | L*W*H (mm)  | Splice 288 Fibers       | 1 x Oval, 6x circular | 4.5-5.5 kg | Black |
| Polymer Plastic | 300*240*128 | (12trays,24 fiber/tray) |                       |            |       |